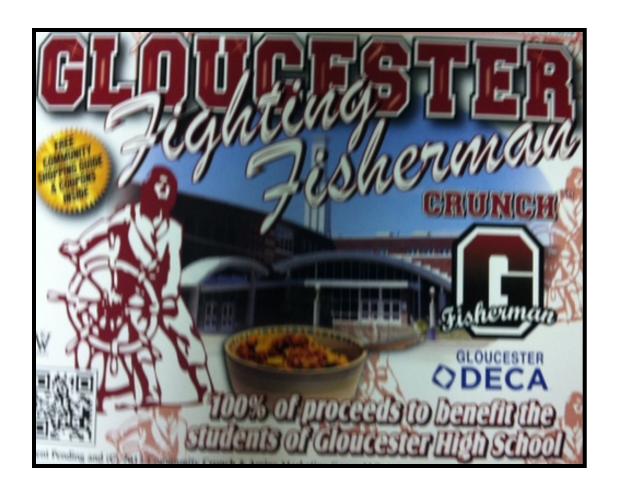

## Natick Red Hawk Crunch

Do you want to be the next NHS designer? Have your design featured on hundreds of cereal boxes around Natick, while now is your chance!

**Directions:** Using the two images on the next page as references you will need to create a "Natick Red Hawk Crunch"

look which resembles the same features. The Natick Logo and picture of the school can be downloaded from <a href="www.mrscullen.com">www.mrscullen.com</a> --> In the Classroom. You must save your file as a .psd (in case your design is chosen) and submit it to Mrs. Cullen through a Google Doc (insert screen shot.) All submissions are due Monday, October 29th at 8:00 am. A panel of judges will chose the best file to be submitted for print!

## **Requirements of Box:**

- 1. File Size = 7.5 inches x 7.5 inches
- 2. Natick Red Hawks as the title
- 3. Picture of school in the middle (possibly with a fade on the edges)
- 4. Red Hawk on the left hand side
- 5. 100% of proceeds to benefit the students of Natick High School

Do Not Include: Sunburst, N icon, QR Scan, Deca title, Cereal Box (those will be added by the cereal company.)

\* See Cereal Box References On Next Page.