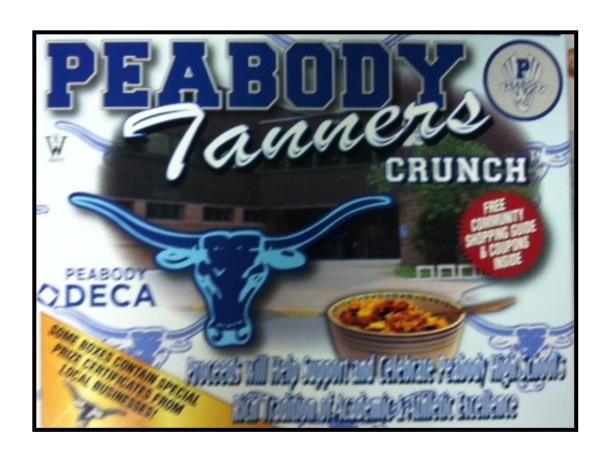

## Natick Red Hawk Crunch

Do you want to be the next NHS designer? Have your design featured on hundreds of cereal boxes around Natick, while now is your chance!

**Directions:** Using the two images on the next page as references you will need to create a "Natick Red Hawk Crunch"

look which resembles the same features. The Natick Logo and picture of the school can be downloaded from <a href="www.mrscullen.com">www.mrscullen.com</a> --> In the Classroom. You must save your file as a .psd (in case your design is chosen) and submit it to Mrs. Cullen through a Google Doc (insert screen shot.) All submissions are due Monday, October 29th at 8:00 am. A panel of judges will chose the best file to be submitted for print!

## **Requirements of Box:**

- 1. File Size = 7.5 inches x 7.5 inches
- 2. Natick Red Hawks as the title
- 3. Picture of school in the middle (possibly with a fade on the edges)
- 4. Red Hawk on the left hand side
- 5. 100% of proceeds to benefit the students of Natick High School

Do Not Include: Sunburst, N icon, QR Scan, Deca title, Cereal Box (those will be added by the cereal company.)

\* See Cereal Box References On Next Page.