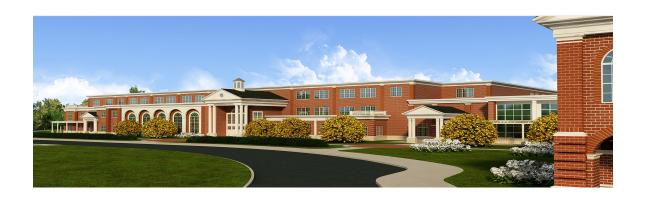

## Natick Red Hawk Crunch

Do you want to be the next NHS designer? Have your design featured on hundreds of cereal boxes around Natick, while now is your chance!

**Directions:** Using the two images on the next page as references you will need to create a "Natick Red Hawk Crunch"

look which resembles the same features. The Natick Logo and picture of the school can be downloaded from <a href="www.mrscullen.com">www.mrscullen.com</a> --> In the Classroom. You must save your file as a .psd (in case your design is chosen) and submit it to Mrs. Cullen through a Google Doc (insert screen shot.) All submissions are due Monday, October 29th at 8:00 am. A panel of judges will chose the best file to be submitted for print!

## **Requirements of Box:**

- 1. File Size = 7.5 inches x 7.5 inches
- 2. Natick Red Hawks as the title
- 3. Picture of school in the middle (possibly with a fade on the edges)
- 4. Red Hawk on the left hand side
- 5. 100% of proceeds to benefit the students of Natick High School